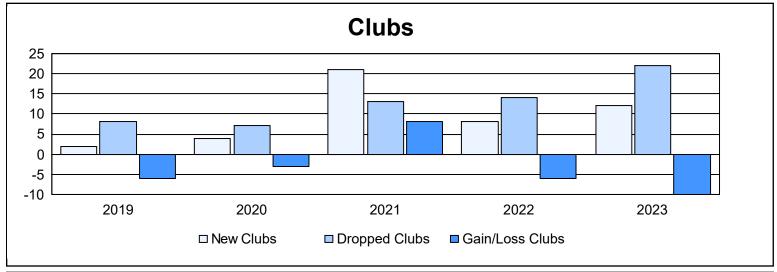

| Year      | New<br>Clubs | Dropped<br>Clubs | Gain/<br>Loss<br>Clubs | New<br>Members | Charter<br>Members | Reinstate<br>Members | Transfer<br>Members | Total<br>Member<br>Added | Total<br>Members<br>Dropped | Gain/<br>Loss<br>Members |
|-----------|--------------|------------------|------------------------|----------------|--------------------|----------------------|---------------------|--------------------------|-----------------------------|--------------------------|
| 2018-2019 | 2            | 8                | -6                     | 1,096          | 78                 | 90                   | 90                  | 1,354                    | 1,527                       | -173                     |
| 2019-2020 | 4            | 7                | -3                     | 788            | 209                | 83                   | 110                 | 1,190                    | 1,625                       | -435                     |
| 2020-2021 | 21           | 13               | 8                      | 918            | 504                | 93                   | 84                  | 1,599                    | 1,584                       | 15                       |
| 2021-2022 | 8            | 14               | -6                     | 1,246          | 259                | 88                   | 113                 | 1,706                    | 1,898                       | -192                     |
| 2022-2023 | 12           | 22               | -10                    | 1,576          | 423                | 95                   | 139                 | 2,233                    | 2,164                       | 69                       |
| Average   | 9            | 13               | -3                     | 1,125          | 295                | 90                   | 107                 | 1,616                    | 1,760                       | -143                     |